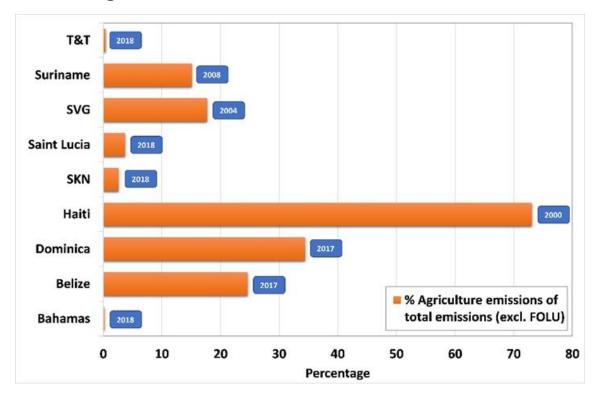

### **GHG Emissions Categories Across Ag READY Countries**

#### Agriculture Emissions as defined in the GHG inventory (IPCC categories) for the Nine CARICOM AgREADY Countries