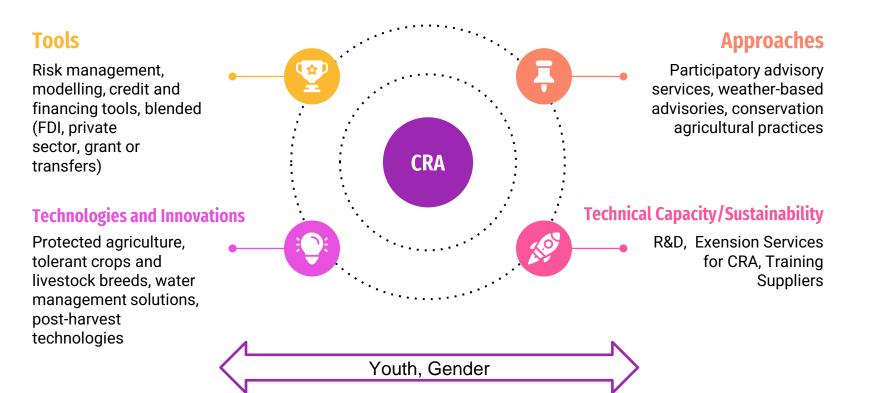

#### Compendium of CRA Best Practices to Reduce the Carbon Footprint of the Food Systems Across Ag READY Countries