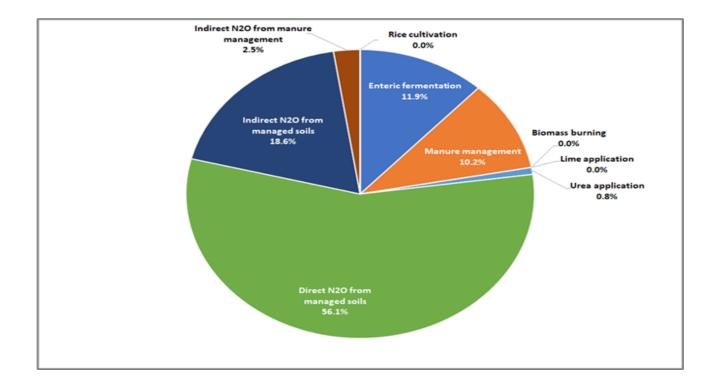

#### Agriculture Emissions as defined in the GHG inventory (IPCC categories) for the Nine CARICOM AgREADY Countries